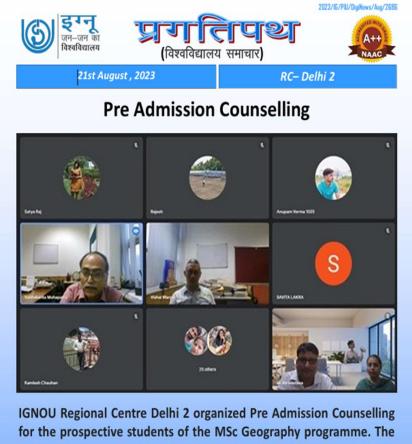

## Chandigarh & Delhi 2

Face Book Live session for giving counselling on Re-registration.

Regional centre Delhi 2 an online admission Pre counselling for prospective MSc Geography

students on 23rd August 2023 at 3 PM through the Google meeting -

https://meet.google.com/cfk-dfrb-yry

programme was started with the opening remark by DR. MEENAL MISHRA, Director, School of Sciences, IGNOU HQ, New Delhi.