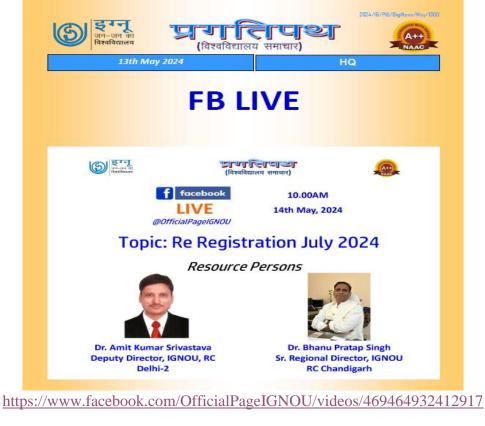

## Chandigarh & Delhi 2

Face Book Live session for giving counselling on Re-registration.

Regional centre Delhi 2 an online admission Pre counselling for prospective MSc Geography

students on 23rd August 2023 at 3 PM through the Google meeting -