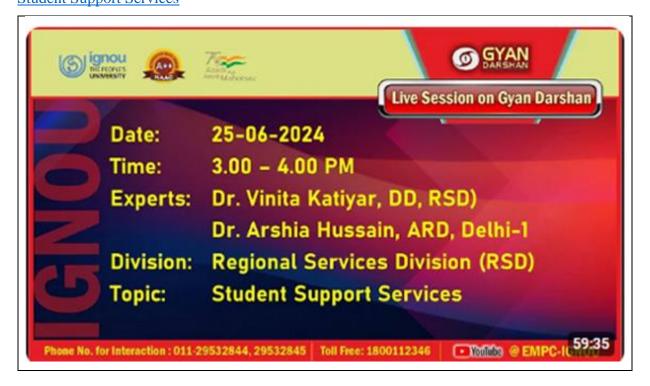

# **Pre-admission counselling**

**PREPARED BY - RSD** 

**Prepared by Regional Services Division** 

**5.1.2** - Pre-admission Counselling Services Activities undertaken by the Institution for providing pre-admission counselling services to prospective learners and induction of newly enrolled learners at Institution Headquarters, Regional Centres and Learner Support Centres Regional centres provide Pre-admission counselling to aspirants and prospectives students in selection of suitable academic programme, usefulness of the programme, kind of student support provided to programme delivery and so on. Prospective students are also provided the assistance in filling the online admission forms. Various modes such Face to face mode at the regional centres, online support through teleconferencing (TC) and Interactive Radio Counselling (IRC) sessions as well as through social media platform. During the reporting period a total 88 IRC sessions were organised through Gyanivani FM and 42 TC sessions were conducted through Gyandarshan. Student Support Services