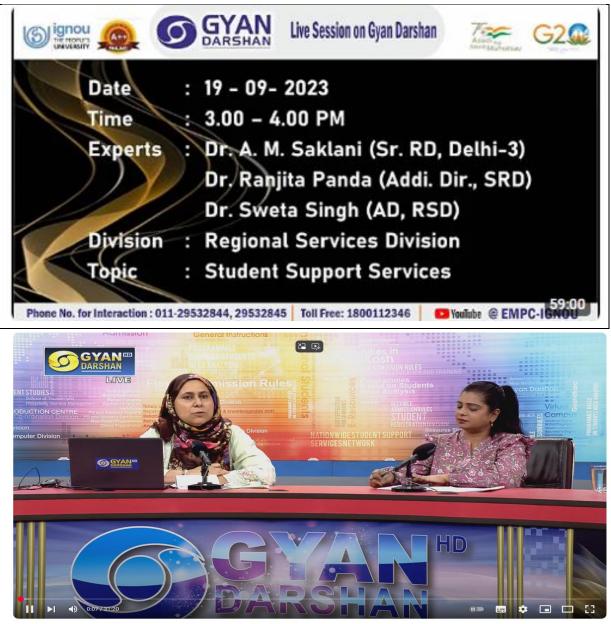

# **Pre-admission counselling**

**PREPARED BY - RSD** 

**Prepared by Regional Services Division** 

**5.1.2** - Pre-admission Counselling Services Activities undertaken by the Institution for providing pre-admission counselling services to prospective learners and induction of newly enrolled learners at Institution Headquarters, Regional Centres and Learner Support Centres Regional centres provide Pre-admission counselling to aspirants and prospectives students in selection of suitable academic programme, usefulness of the programme, kind of student support provided to programme delivery and so on. Prospective students are also provided the assistance in filling the online admission forms. Various modes such Face to face mode at the regional centres, online support through teleconferencing (TC) and Interactive Radio Counselling (IRC) sessions as well as through social media platform. During the reporting period a total 88 IRC sessions were organised through Gyanivani FM and 42 TC sessions were conducted through Gyandarshan. Student Support Services